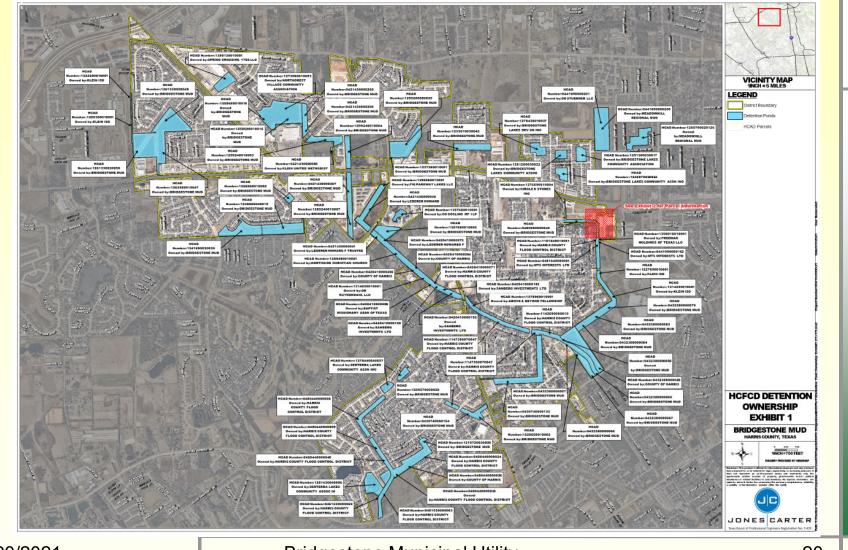

# Maps Harris County Master Bike Plan Map **Conceptual Design for Bridgestone MUD Community Park** Bridgestone Hike & Bike Trail – Flood Map Bridgestone Hike & Bike Trail – Loop Map **Greenspace** in District **Detention Pond Ownership PAGE 1 Detention Pond Ownership PAGE 2 Bridgestone Municipal Utility** 8/20/2021 14 District Master Plan 2021

# **Detention Pond Ownership**

8/20/2021

Bridgestone Municipal Utility District Master Plan 2021

20

# **Detention Pond Ownership**