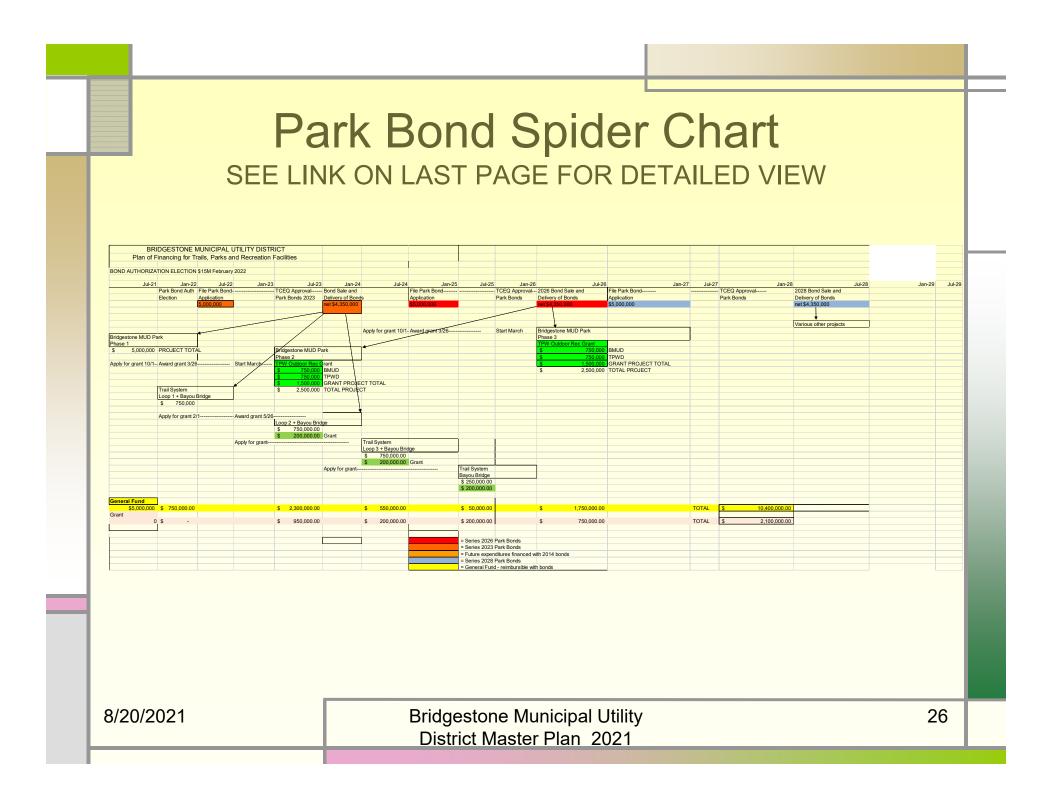

### **Master Plan Links**

- BRIDGESTONE MUNICIPAL UTILITY DISTRICT WEB SITE www.bridgestonemud.com
- BRIDGESTONE MUD COMMUNITY PARK conceptual design package
- BRIDGESTONE HIKE AND BIKE TRAIL SYSTEM A&M Master Plan
- 10 YEAR MASTER PLAN TIMELINE 2021-2031
- PARK BOND SPIDER CHART 2021
- GREENSPACE IN DISTRICT 2021
- DETENTION POND OWNERSHIP PAGE 1
- DETENTION POND OWNERSHIP PAGE 2
- DEMOGRAPHICS
- EXISTING FACILITIES 2021
- MASTER PLAN 2021