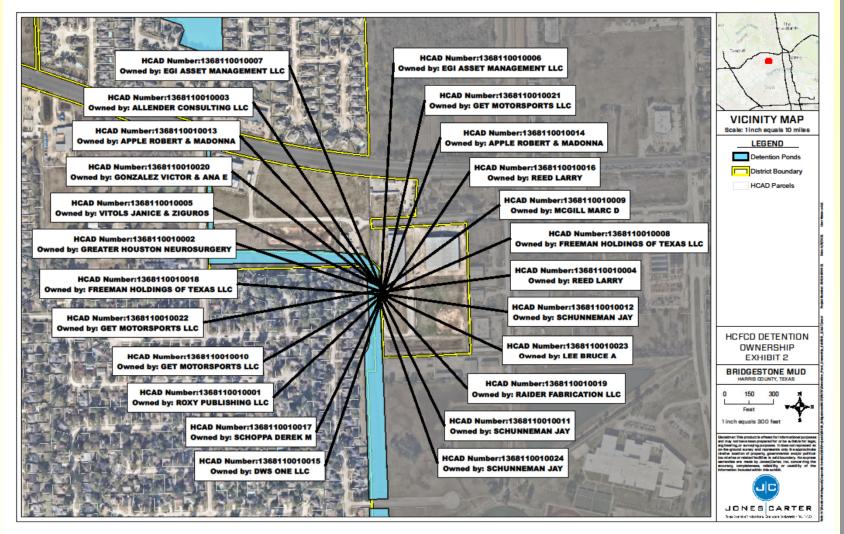

# Maps Harris County Master Bike Plan Map **Conceptual Design for Bridgestone MUD Community Park** Bridgestone Hike & Bike Trail – Flood Map Bridgestone Hike & Bike Trail – Loop Map **Greenspace** in District **Detention Pond Ownership PAGE 1 Detention Pond Ownership PAGE 2 Bridgestone Municipal Utility** 8/20/2021 14 District Master Plan 2021

# **Detention Pond Ownership**

8/20/2021

Bridgestone Municipal Utility District Master Plan 2021

20

# **Detention Pond Ownership**