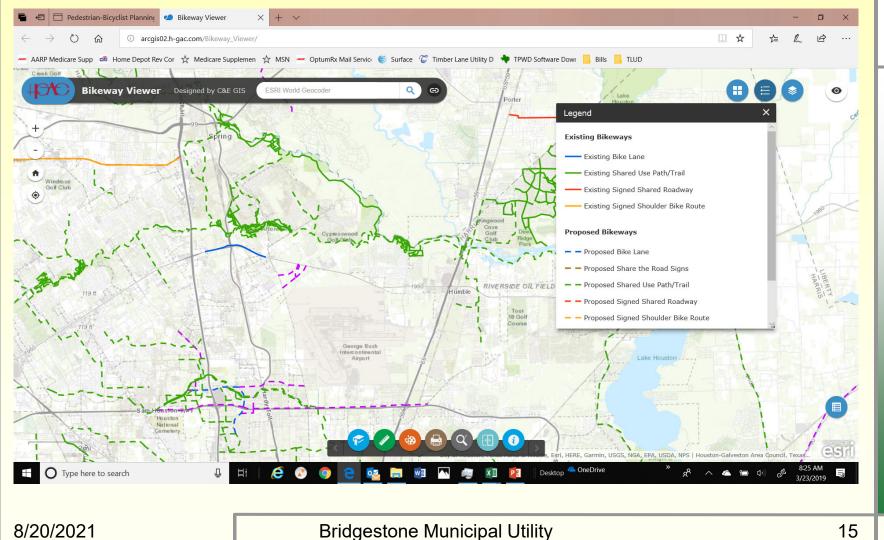

# Maps Harris County Master Bike Plan Map **Conceptual Design for Bridgestone MUD Community Park** Bridgestone Hike & Bike Trail – Flood Map Bridgestone Hike & Bike Trail – Loop Map **Greenspace** in District **Detention Pond Ownership PAGE 1 Detention Pond Ownership PAGE 2 Bridgestone Municipal Utility** 8/20/2021 14 District Master Plan 2021

#### Maps – H-GAC Bike Master Plan

District Master Plan 2021