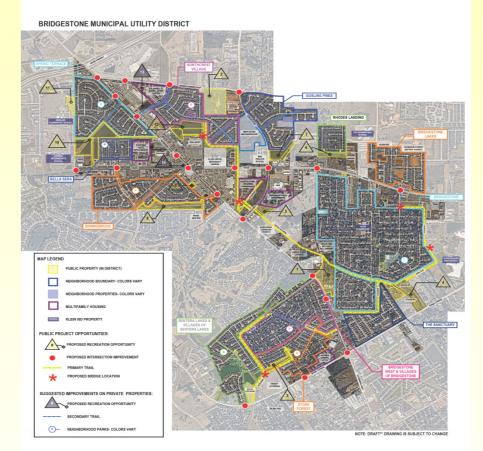

# Maps Harris County Master Bike Plan Map **Conceptual Design for Bridgestone MUD Community Park** Bridgestone Hike & Bike Trail – Flood Map Bridgestone Hike & Bike Trail – Loop Map **Greenspace** in District **Detention Pond Ownership PAGE 1 Detention Pond Ownership PAGE 2 Bridgestone Municipal Utility** 8/20/2021 14 District Master Plan 2021

# Maps- Greenspace in District

8/20/2021