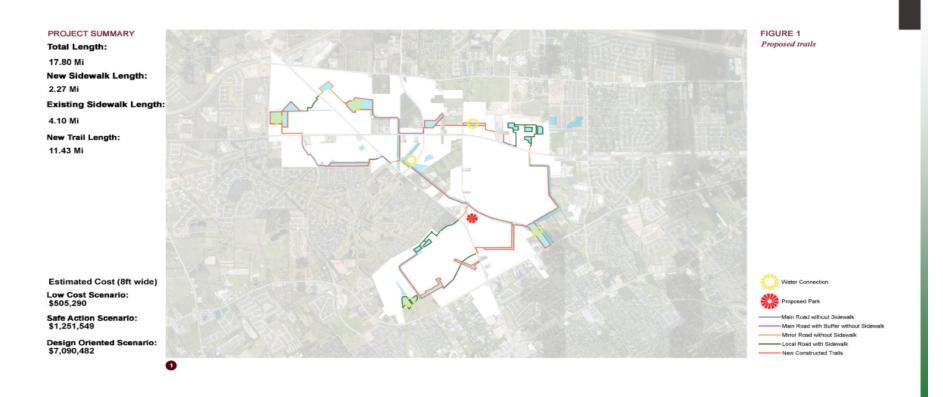

# Maps Harris County Master Bike Plan Map **Conceptual Design for Bridgestone MUD Community Park** Bridgestone Hike & Bike Trail – Flood Map Bridgestone Hike & Bike Trail – Loop Map **Greenspace** in District **Detention Pond Ownership PAGE 1 Detention Pond Ownership PAGE 2 Bridgestone Municipal Utility** 8/20/2021 14 District Master Plan 2021

## Maps – Bridgestone Hike & Bike Trail System Plan

| 8/20/2021 | Bridgestone Municipal Utility |
|-----------|-------------------------------|
|           | District Master Plan 2021     |
|           |                               |