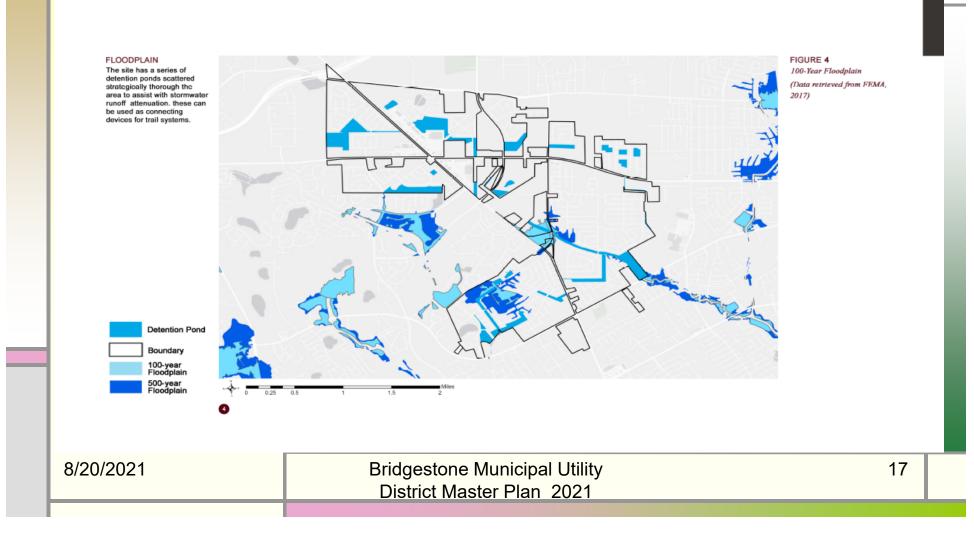

# Maps Harris County Master Bike Plan Map **Conceptual Design for Bridgestone MUD Community Park** Bridgestone Hike & Bike Trail – Flood Map Bridgestone Hike & Bike Trail – Loop Map **Greenspace** in District **Detention Pond Ownership PAGE 1 Detention Pond Ownership PAGE 2 Bridgestone Municipal Utility** 8/20/2021 14 District Master Plan 2021

### Maps -100 Year Flood Plain